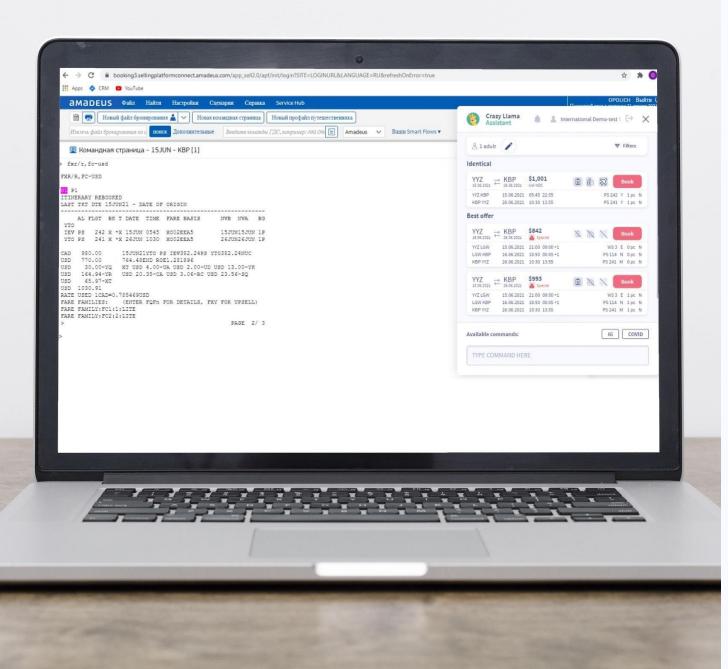

#### Agent screen view Easiest way to access best availability, fares and services on one screen

## Aggregated content. Best offers filtered out to one window

|                     | EV<br>eb•1 Pass                         | enger • Econ     | iomy 🖍     |   | 27        | Filters          |
|---------------------|-----------------------------------------|------------------|------------|---|-----------|------------------|
| Baggage             | stops v                                 |                  | Airlines 🗸 |   | Reset all |                  |
| Sources 🗸           |                                         |                  |            |   |           |                  |
| Guaranteed          | 0                                       |                  |            |   |           |                  |
| Identical           |                                         |                  |            |   |           |                  |
| TLV<br>01.02.2022 ₹ |                                         | \$192<br>UIA NDC | R          | X | 23        | Book             |
| TLV KBP<br>KBP TLV  |                                         |                  |            |   |           | T 0 pc<br>T 0 pc |
| TLV<br>₀1.02.2022 ₹ | KBP<br>10.02.2022                       | \$272<br>UIA NDC | Ŵ          | 0 | 53        | Book             |
| TLV KBP<br>KBP TLV  | 100000000000000000000000000000000000000 |                  |            |   |           | T lpc<br>T lpc   |
| Best offer          |                                         |                  |            |   |           |                  |
| TLV<br>₀1.02.2022 ₹ |                                         | \$189<br>Sky Up  | R          | X | 23        | Book             |
| TLV KBP             | 01.02.2022                              |                  |            |   | PQ 534    | L Opc            |